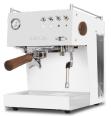

## **STEEL** PLUS/PID/BLACK

The STEEL range goes one step further and transcends the Home use. It is a semi-professional coffee machine for home, offices, and even the Hospitality channel.

It was designed in its UNO and DUO versions and it is offered in a robust industrial bodywork that meets the requirements of the expert user.

The PID version offers a totally professional performance: Ø 58mm filter holder in stainless steel, externally adjustable OPV and a external PID display for temperature setting, adjustable pre-infusion, stand-by option and much more.

STEEL DUO PLUS

PID Full Inox

PID White&Wood

PID Full Inox

PID White&Wood

Thermoblock group. Professional group.State-ofthe-art technology. Healthy 100%, great thermal stability, clean water, less lime, unlimited steam, ...