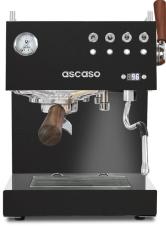

## **STEEL** PLUS/PID/BLACK

The STEEL range goes one step further and transcends the Home use. It is a semi-professional coffee machine for home, offices, and even the Hospitality channel.

It was designed in its UNO and DUO versions and it is offered in a robust industrial bodywork that meets the requirements of the expert user.

The PID version offers a totally professional performance: Ø 58mm filter holder in stainless steel, externally adjustable OPV and a external PID display for temperature setting, adjustable pre-infusion, stand-by option and much more.