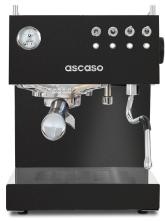

## **STEEL** PLUS/PID/BLACK

The STEEL range goes one step further and transcends the Home use. It is a semi-professional coffee machine for home, offices, and even the Hospitality channel.

It was designed in its UNO and DUO versions and it is offered in a robust industrial bodywork that meets the requirements of the expert user.

The PID version offers a totally professional performance: Ø 58mm filter holder in stainless steel, externally adjustable OPV and a external PID display for temperature setting, adjustable pre-infusion, stand-by option and much more.