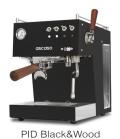

The PID version offers a totally professional performance: Ø 58mm filter holder in stainless steel, externally adjustable OPV and a external PID display for temperature setting, adjustable pre-infusion, stand-by option and much more.

PID Black&Wood