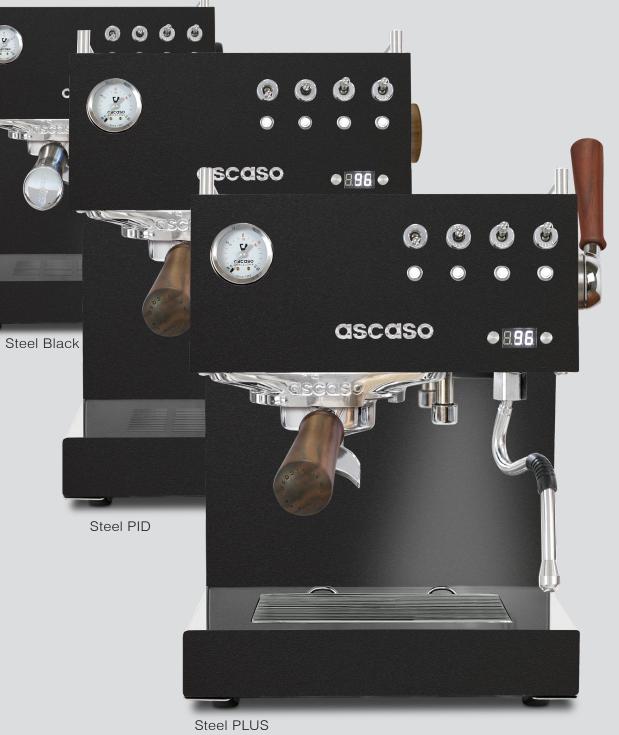

## **STEEL** PLUS/PID/BLACK

The STEEL range goes one step further and transcends the Home use. It is a semi-professional coffee machine for home, offices, and even the Hospitality channel.

It was designed in its UNO and DUO versions and it is offered in a robust industrial bodywork that meets the requirements of the expert user.

## MODELS

DUO PLUS

DUO PID

DUO BLACK (No PID)

| Comparison chart                      | Steel Plus<br>Only Duo             | Steel PID<br>Duo / Uno* | Steel Black<br>Duo / Uno*         |
|---------------------------------------|------------------------------------|-------------------------|-----------------------------------|
| Steam pipe                            | Stainless steel. 360°. Anticaloric |                         |                                   |
| Filterholder                          | Stainless steel Ø 58 mm            |                         |                                   |
| Pump pressure                         | Regulable OPV                      |                         |                                   |
| Coffee thermostat                     | Adjustable                         | by PID                  | Electronic control                |
| Steam thermostat                      | Adjustable                         | by PID                  | 165°C +Safety<br>thermostat       |
| Warm water independent of coffee      | Yes (2 Groups) / N                 | lo (1 Group)*           | Yes (2 Groups) / No (1<br>Group)* |
| Power                                 | 2100W / 1050W*                     |                         |                                   |
| Active cupwarmer                      | •                                  |                         |                                   |
| Active PID control                    | •                                  |                         |                                   |
| Volumetric control                    | •                                  |                         |                                   |
| Thermal cover                         | •                                  |                         |                                   |
| Wood handles                          | •                                  |                         |                                   |
| Competition shower                    |                                    |                         |                                   |
| Joystick steam valve                  | •                                  |                         |                                   |
| Stainless steel tap                   |                                    |                         |                                   |
| Wire stainless steel tray, removable. | •                                  |                         |                                   |

STEEL DUO PLUS

PID Full Inox

PID White&Wood

PID Full Inox

PID White&Wood

Thermoblock group. Professional group.State-ofthe-art technology. Healthy 100%, great thermal stability, clean water, less lime, unlimited steam, ...