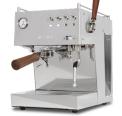

The PID version offers a totally professional performance: Ø 58mm filter holder in stainless steel, externally adjustable OPV and a external PID display for temperature setting, adjustable pre-infusion, stand-by option and much more.

STEEL DUO PLUS

PID Full Inox

PID White&Wood

PID Full Inox

PID White&Wood

Thermoblock group. Professional group.State-ofthe-art technology. Healthy 100%, great thermal stability, clean water, less lime, unlimited steam, ...