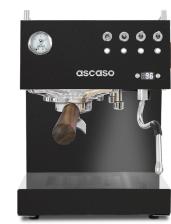

## **STEEL** PLUS/PID/BLACK

The STEEL range goes one step further and transcends the Home use. It is a semi-professional coffee machine for home, offices, and even the Hospitality channel.

It was designed in its UNO and DUO versions and it is offered in a robust industrial bodywork that meets the requirements of the expert user.

The PID version offers a totally professional performance: Ø 58mm filter holder in stainless steel, externally adjustable OPV and a external PID display for temperature setting, adjustable pre-infusion, stand-by option and much more.