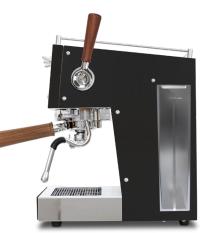

## **STEEL** PLUS/PID/BLACK

The STEEL range goes one step further and transcends the Home use. It is a semi-professional coffee machine for home, offices, and even the Hospitality channel.

It was designed in its UNO and DUO versions and it is offered in a robust industrial bodywork that meets the requirements of the expert user.

The PID version offers a totally professional performance: Ø 58mm filter holder in stainless steel, externally adjustable OPV and a external PID display for temperature setting, adjustable pre-infusion, stand-by option and much more.

PID Black&Wood