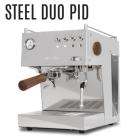

The PID version offers a totally professional performance: Ø 58mm filter holder in stainless steel, externally adjustable OPV and a external PID display for temperature setting, adjustable pre-infusion, stand-by option and much more.

STEEL DUO PLUS

PID Full Inox

PID White&Wood

PID Full Inox

PID White&Wood

Thermoblock group. Professional group.State-ofthe-art technology. Healthy 100%, great thermal stability, clean water, less lime, unlimited steam, ...