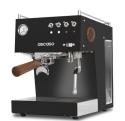

## **STEEL** PLUS/PID/BLACK

The STEEL range goes one step further and transcends the Home use. It is a semi-professional coffee machine for home, offices, and even the Hospitality channel.

It was designed in its UNO and DUO versions and it is offered in a robust industrial bodywork that meets the requirements of the expert user.

The PID version offers a totally professional performance: Ø 58mm filter holder in stainless steel, externally adjustable OPV and a external PID display for temperature setting, adjustable pre-infusion, stand-by option and much more.

PID Black&Wood