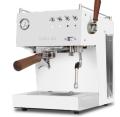

The PID version offers a totally professional performance: Ø 58mm filter holder in stainless steel, externally adjustable OPV and a external PID display for temperature setting, adjustable pre-infusion, stand-by option and much more.

STEEL DUO PLUS

PID Full Inox

PID White&Wood

PID Full Inox

PID White&Wood

Thermoblock group. Professional group.State-ofthe-art technology. Healthy 100%, great thermal stability, clean water, less lime, unlimited steam, ...