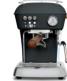

## **COLOURS**

Polished Cloud White Aluminium\*

TECHNICAL DATA

Sweet Cream

Anthracite

Dark Black

\_\_\_\_\_

|  |  | _ |
|--|--|---|
|  |  |   |