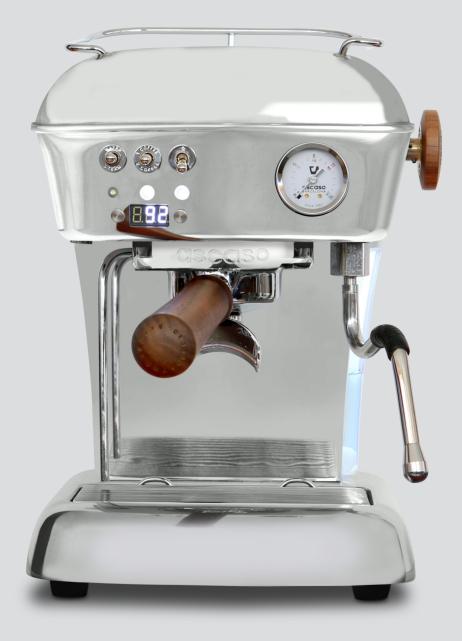

## DREAM PID

The most emblematic coffee machine in our range for Home.

The PID version offers a totally professional performance: Ø 58mm filter holder in stainless steel, externally adjustable OPV and a external PID display for temperature setting, adjustable pre-infusion, stand-by option and much more.

A dream machine!.

**Thermodinamic group** with PID control. **Thermal stability**. Quality in cup. Less limescale build-up. Stainless steel circuit reduces limescale build-up. Unlimited steam.

**Healthy 100%**. AISI 316 stainless steel water circuit. No metal migration in water. Complies with European standard EN 16889.