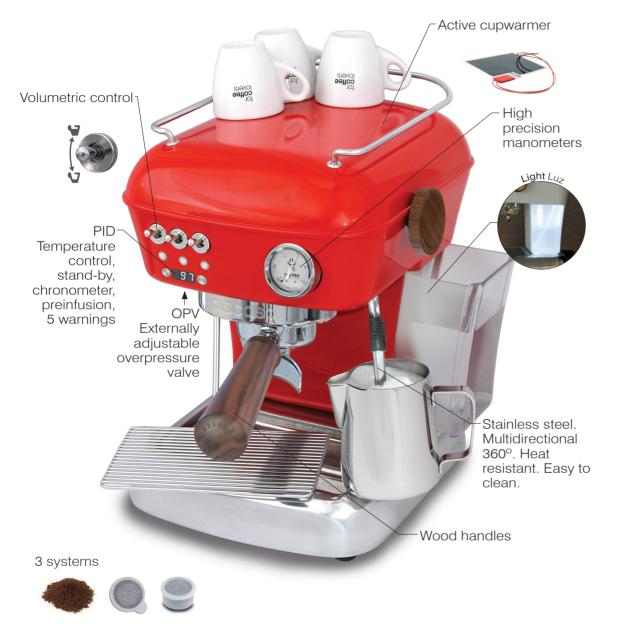

## DREAM PID

The most emblematic coffee machine in our range for Home.

The PID version offers a totally professional performance: Ø 58mm filter holder in stainless steel, externally adjustable OPV and a external PID display for temperature setting, adjustable pre-infusion, stand-by option and much more.

A dream machine!.

**Thermodinamic group** with PID control. **Thermal stability**. Quality in cup. Less limescale build-up. Stainless steel circuit reduces limescale build-up. Unlimited steam.

**Healthy 100%**. AISI 316 stainless steel water circuit. No metal migration in water. Complies with European standard EN 16889.

**Clean water**. Here it is constantly renewed and clean for every coffee. The taste and smell of the coffee are unaffected.