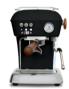

## **COLOURS**

Polished Cloud White Aluminium\*

TECHNICAL DATA

Sweet Cream

Anthracite

Dark Black

\_\_\_\_\_

|  |  | _ |
|--|--|---|
|  |  |   |