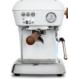

## **COLOURS**

Polished Cloud White Aluminium\*

TECHNICAL DATA

Sweet Cream

Anthracite

Dark Black

\_\_\_\_\_

|  |  | _ |
|--|--|---|
|  |  |   |