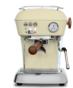

## **COLOURS**

Polished Cloud White Aluminium\*

TECHNICAL DATA

Sweet Cream

Anthracite

Dark Black

\_\_\_\_\_

|  |  | _ |
|--|--|---|
|  |  |   |