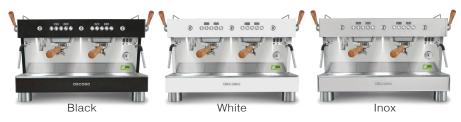

|                                  | Optional           |
| Safety switch per group               |                                  |                    |
| Active cupwarmer                      |                                  | Optional           |
| Wood accessories                      |                                  | Optional /         |
| Competition shower                    |                                  |                    |
| Joystick steam valve                  |                                  |                    |
| Stainless steel tap                   |                                  |                    |
|                                       |                                  |                    |

See complete data at www.ascaso.com







## COLOURS





#### Thermoblock group.

Professional group.State-ofthe-art technology. Healthy 100%, great thermal stability, clean water, less lime, unlimited steam, ...