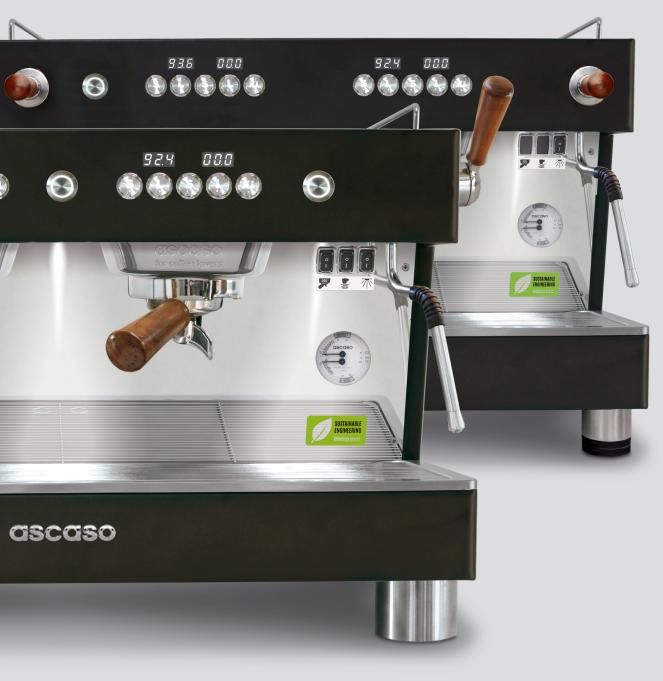

# BARISTA T PLUS/ONE/ONE JOYSTICK

### MODELS

Barista T Plus

Barista T One / One Joystick

| BARISTA T                             | Plus                             | One / One Joystick |
|---------------------------------------|----------------------------------|--------------------|
| Dynamic pre-heating                   |                                  |                    |
| Filter holder Ø58mm. Stainless Steel. |                                  |                    |
| Rotary pump inox (200L)               |                                  |                    |
| Coffee temperature PID control        | 0,1°C precision                  |                    |
| Pre-infusion                          | 100% adjustable (0,1s precision) |                    |
| Steam temperature PID control         | 100% adjustable. 1°C precision.  |                    |
| Digital multifunction display         |                                  |                    |
| Hot water with solenoid               |                                  |                    |
| Group extra heating element           |                                  | Optional           |
| Coffee group insolation               | •                                | Optional           |
| Steam boiler insulation               |                                  |                    |
| Joy-stick taps                        | •                                | No / 🔴             |
| Anti splash System                    |                                  | Optional           |
| Safety switch per group               |                                  |                    |
| Active cupwarmer                      |                                  | Optional           |
| Wood accessories                      |                                  | Optional /         |
| Competition shower                    |                                  |                    |
| Joystick steam valve                  |                                  |                    |
| Stainless steel tap                   |                                  |                    |
|                                       |                                  |                    |