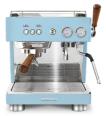

(vibratory) |
| Control by App (iOS & Android)     | •                                  |            |                |
| Chromed foots. Great thickness     |                                    |            |                |
| Steam boiler insulation            | •                                  |            |                |
| Active cupwarmer                   | •                                  |            |                |
| Cup Rail                           | •                                  |            |                |
| Water tank (2L) and net connection |                                    | Only tank  | Only tank      |
| Dynamic pre-heating                | •                                  |            |                |

## COLOURS







Inox

White

Black









Sun Yellow

Love Red

Blue Kid

Fresh Pistachio









#### Thermoblock group.

Professional group.State-ofthe-art technology. Healthy 100%, great thermal stability, clean water, less lime, unlimited steam, ...