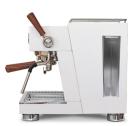

# BABY TPLUS/ZERO-ONE

## **MODELS**

BABY T PLUS

BABY T ONE - ZERO

| Comparison chart                   | Baby T Plus                        | Baby T One | Baby T Zero    |
|------------------------------------|------------------------------------|------------|----------------|
| Power                              | 2310W 50-60Hz 2297W 50-60Hz        |            |                |
| Steam pipe                         | Stainless steel. 360°. Anticaloric |            |                |
| Filterholder                       | Stainless steel Ø 58 mm            |            |                |
| Pump/boiler pressure double gauge  |                                    |            |                |
| Coffee thermostat                  | Adjustable by PID                  |            |                |
| Steam thermostat                   | Adjustable by PID                  |            |                |
| Digital multifunction display      |                                    |            |                |
| Pre-infusion                       | 100% adjustable (0,1s precision)   |            |                |
| Rotary pump (50l) Stainless steel  |                                    |            | No (vibratory) |
| Control by App (iOS & Android)     | •                                  |            |                |
| Chromed foots. Great thickness     |                                    |            |                |
| Steam boiler insulation            | •                                  |            |                |
| Active cupwarmer                   | •                                  |            |                |
| Cup Rail                           | •                                  |            |                |
| Water tank (2L) and net connection |                                    | Only tank  | Only tank      |
| Dynamic pre-heating                | •                                  |            |                |