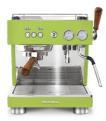

vibratory) |
| Control by App (iOS & Android)     | •                                  |            |                |
| Chromed foots. Great thickness     |                                    |            |                |
| Steam boiler insulation            | •                                  |            |                |
| Active cupwarmer                   | •                                  |            |                |
| Cup Rail                           | •                                  |            |                |
| Water tank (2L) and net connection |                                    | Only tank  | Only tank      |
| Dynamic pre-heating                | •                                  |            |                |

## COLOURS







Inox

White

Black









Sun Yellow

Love Red

Blue Kid

Fresh Pistachio









#### Thermoblock group.

Professional group.State-ofthe-art technology. Healthy 100%, great thermal stability, clean water, less lime, unlimited steam, ...