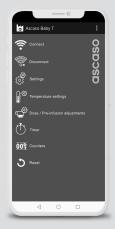

#### T Technology<sup>©</sup> inside by Ascaso.

Multi-group technology. Full PID control. It offers a great thermal stability with a high level of energy efficiency (low energy consumption) and clean and fresh water in each coffee.