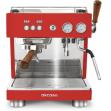

No (vibratory) |
| Control by App (iOS & Android)     | •                                  |            |                |
| Chromed foots. Great thickness     |                                    |            |                |
| Steam boiler insulation            | •                                  |            |                |
| Active cupwarmer                   | •                                  |            |                |
| Cup Rail                           | •                                  |            |                |
| Water tank (2L) and net connection |                                    | Only tank  | Only tank      |
| Dynamic pre-heating                | •                                  |            |                |

## COLOURS







Inox

White

Black









Sun Yellow

Love Red

Blue Kid

Fresh Pistachio









#### Thermoblock group.

Professional group.State-ofthe-art technology. Healthy 100%, great thermal stability, clean water, less lime, unlimited steam, ...