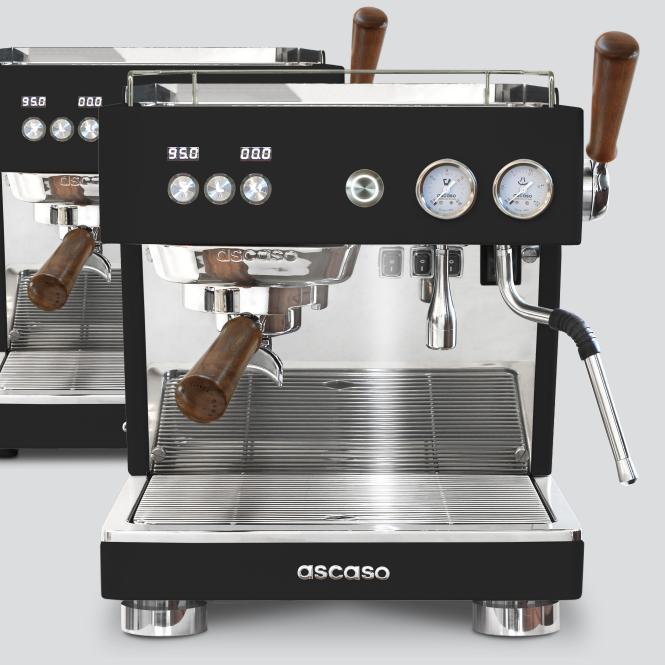

Multi-group (separate) technology with PID control High professional-grade performance: Thermal stability guaranteed. High steam production.

**Clean coffee**. Minimal metal migration to the beverage through the use of stainless steel. Complies with European regulation EN 16889

Freshly Delivered Water.
Avoiding the use of standing, constantly reheated water to make the coffee.

**Energy efficiency**. We deliver a 50% average saving compared with a traditional machine and 25% compared with other multiboiler machines.

#### Thermoblock group.

Professional group.State-ofthe-art technology. Healthy 100%, great thermal stability, clean water, less lime, unlimited steam, ...