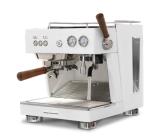

•                                  |            |                |
| Chromed foots. Great thickness     |                                    |            |                |
| Steam boiler insulation            | •                                  |            |                |
| Active cupwarmer                   | •                                  |            |                |
| Cup Rail                           | •                                  |            |                |
| Water tank (2L) and net connection |                                    | Only tank  | Only tank      |
| Dynamic pre-heating                | •                                  |            |                |

## COLOURS







Inox

White

Black









Sun Yellow

Love Red

Blue Kid

Fresh Pistachio









#### Thermoblock group.

Professional group.State-ofthe-art technology. Healthy 100%, great thermal stability, clean water, less lime, unlimited steam, ...