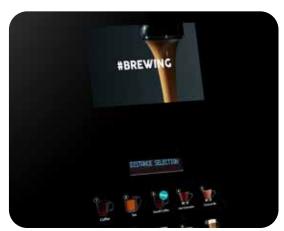

# DISTANCE SELECTION

О —

Quick Code

DISTANCE SELECTION

IN-TOUCH PATENTED TECHNOLOGY

WALLPAPER GRAPHIC SYSTEM

LED LIT CUP AREA\*

JUG FACILITY

NEO is available in different specifications: Instant, SFB, DFB, TFB, Espresso and Espresso Barista.

There are two media screen options: 10" or 15" to provide an alternative to the wallpaper graphic; this enhances the consumer experience with video & image display (update content via USB). Our newly patented Distance Selection Technology enhances the user experience allowing the user to safely select their product at a distance of up to 2cm (3/4 inch) from the surface of the machine, even wearing gloves and without the use of any further tool. It provides security and confidence to the user/location to use vending machines, and it adds a sophistication and fun touch to the selection.