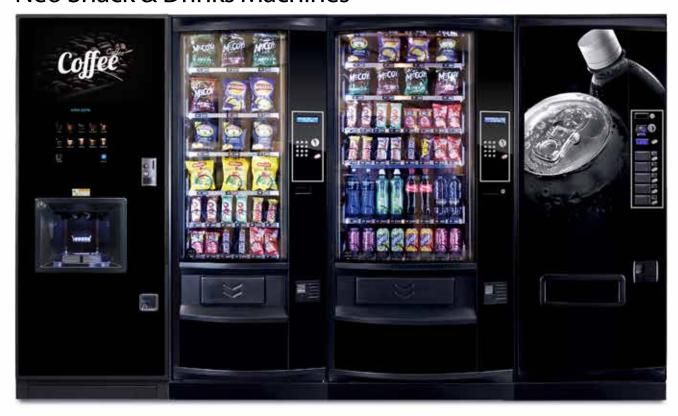

### Neo Snack & Drinks Machines

Shown in Neo ebony gloss finish

#### Palma H

Available in the four configurations detailed below the Palma H has a specification to suit all requirements.

Supplied in a dual zone format the Palma H is able to dispense cold drinks as well as a range of sandwich and food products\*.

#### Palma B

Offering complete flexibility the Palma B can dispense chilled cans and bottles at the single press of a button.

LED LIGHTING

I-DETECT GUARANTEED VEND

INOX PRICING SYSTEM

GLO SHELF DIVIDERS

Palma H70ST