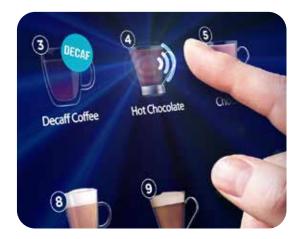

NEO is available in different specifications: Instant, SFB, DFB, TFB, Espresso and Espresso Barista.

There are two media screen options: 10" or 15" to provide an alternative to the wallpaper graphic; this enhances the consumer experience with video & image display (update content via USB). Our newly patented Distance Selection Technology enhances the user experience allowing the user to safely select their product at a distance of up to 2cm (3/4 inch) from the surface of the machine, even wearing gloves and without the use of any further tool. It provides security and confidence to the user/location to use vending machines, and it adds a sophistication and fun touch to the selection.

Decaff Drinks – Selecting this option will take you to the Decaff menu offering Decaff Coffee and Decaff specialty drinks.

ESP

☆

 $\blacktriangle$ 

BTC

☆

TFB

☆