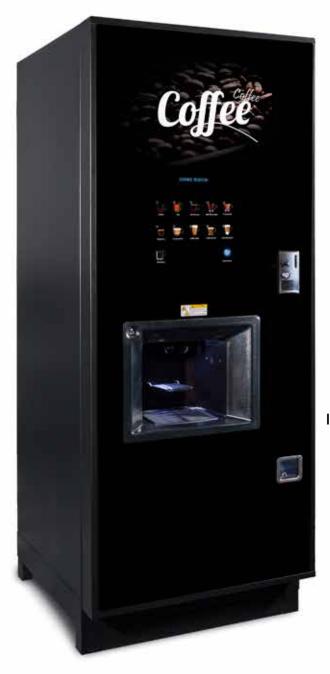

### Neo Hot Beverage Machine

Neo from Coffetek brings the coffee shop directly to you, serving a delicious range of high quality hot & cold\* beverages. Finished in smoked glass, the angular design provides a stunning look which will compliment any environment.

The wallpaper graphic system with LED backlighting allows the machine to be transformed for different environments. There are four standard wallpapers to choose – Coffee Coffee, Warm Espresso, Cool Mono or Iconic. The panel can also be customised.