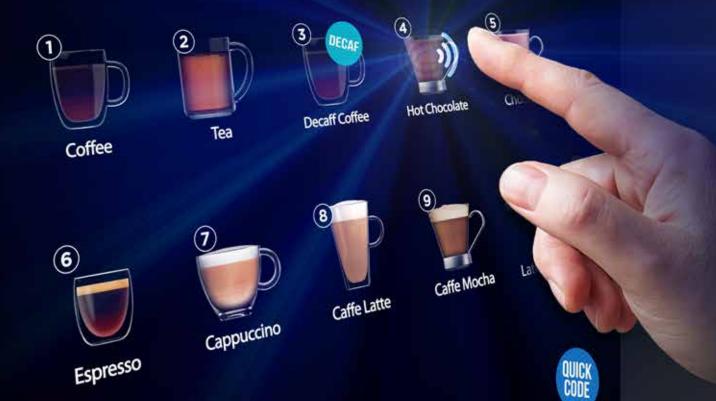

# DISTANCE SELECTION

О —

Quick Code

DISTANCE SELECTION

IN-TOUCH PATENTED TECHNOLOGY

WALLPAPER GRAPHIC SYSTEM

LED LIT CUP AREA\*

JUG FACILITY

**COFFEE SHOP DRINK RANGE** 

I-DETECT GUARANTEED VEND SYSTEM

**ENERGY SAVING MODE** 

QUICK CODE FACILITY

MILK MICROFOAM

10" OR 15" MEDIA SCREEN OPTION\*

The varied menu includes continental coffee blends directly from the bean, fresh leaf teas, the finest freeze dried coffees and indulgent hot chocolate drinks. Using the intuitive selection system the consumer can fully customise the drink, altering the amount of milk / sugar and varying the strength of tea or coffee.

NEO is available in different specifications: Instant, SFB, DFB, TFB, Espresso and Espresso Barista.

There are two media screen options: 10" or 15" to provide an alternative to the wallpaper graphic; this enhances the consumer experience with video & image display (update content via USB). Our newly patented Distance Selection Technology enhances the user experience allowing the user to safely select their product at a distance of up to 2cm (3/4 inch) from the surface of the machine, even wearing gloves and without the use of any further tool. It provides security and confidence to the user/location to use vending machines, and it adds a sophistication and fun touch to the selection.