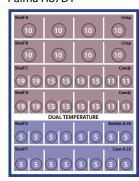

#### Palma H

Available in the four configurations detailed below the Palma H has a specification to suit all requirements.

Supplied in a dual zone format the Palma H is able to dispense cold drinks as well as a range of sandwich and food products\*.

#### Palma B

Offering complete flexibility the Palma B can dispense chilled cans and bottles at the single press of a button.

LED LIGHTING

I-DETECT GUARANTEED VEND

INOX PRICING SYSTEM

GLO SHELF DIVIDERS

Palma H70ST

Palma H70DT

Palma H87ST

Palma H87DT

Palma B6G

Bottle configurations also available