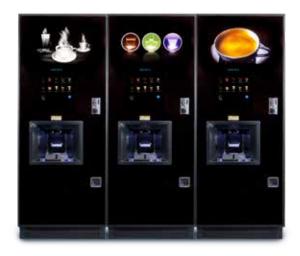

ICK CODE FACILITY



MILK MICROFOAM



10" OR 15" MEDIA SCREEN OPTION\*



## Why Select Coffetek?



Coffetek has more than 30 years experience in the design and manufacture of beverage dispense systems. Our products have been successfully exported throughout Europe and as far afield as the Far East and Australasia. In the UK we have built an enviable reputation for equipment simplicity and reliability achieved through exploiting our experience in product design and innovation. Coffetek is a member of the Azkoyen Group of companies, with origins dating back to 1945 Azkoyen specialise in the design and manufacture of a complete range of merchandising systems. With this combined expertise & resource we are able to offer one of the most comprehensive refreshment solutions in the world.











### Neo Hot Beverage Machine

Neo from Coffetek brings the coffee shop directly to you, serving a delicious range of high quality hot & cold\* beverages. Finished in smoked glass, the angular design provides a stunning look which will compliment any environment.

The varied menu includes continental coffee blends directly from the bean, fresh leaf teas, the finest freeze dried coffees and indulgent hot chocolate drinks. Using the intuitive selection system the consumer can fully customise the drink, altering the amount of milk / sugar and varying the strength of tea or coffee.

The wallpaper graphic system with LED backlighting allows the machine to be transformed for different environments. There are four standard wallpapers to choose – Coffee Coffee, Warm Espresso, Cool Mono or Ico