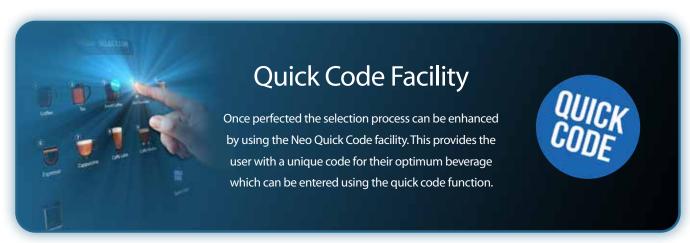

**COFFEE SHOP DRINK RANGE** 

I-DETECT GUARANTEED VEND SYSTEM

**ENERGY SAVING MODE** 

QUICK CODE FACILITY

MILK MICROFOAM

10" OR 15" MEDIA SCREEN OPTION\*

NEO is available in different specifications: Instant, SFB, DFB, TFB, Espresso and Espresso Barista.

There are two media screen options: 10" or 15" to provide an alternative to the wallpaper graphic; this enhances the consumer experience with video & image display (update content via USB). Our newly patented Distance Selection Technology enhances the user experience allowing the user to safely select their product at a distance of up to 2cm (3/4 inch) from the surface of the machine, even wearing gloves and without the use of any further tool. It provides security and confidence to the user/location to use vending machines, and it adds a sophistication and fun touch to the selection.